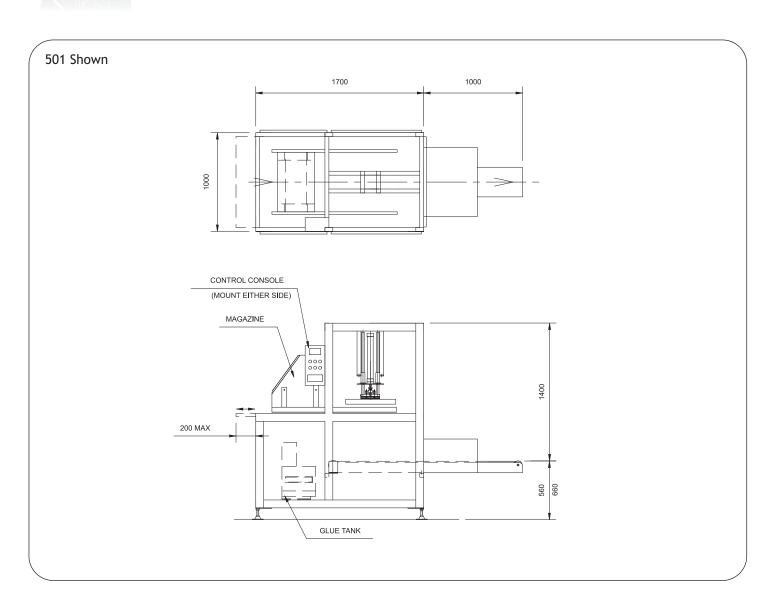

# Tray Dimensions (mm)

|          | Length  | Width   | Height (Open) |
|----------|---------|---------|---------------|
| Type 501 | 200-470 | 200-550 | 40-135        |
| Type 502 | 200-800 | 200-920 | 40-150        |

### Blank Size (mm)

|          | Minimum   | Maximum     |
|----------|-----------|-------------|
| Type 501 | 250 x 280 | 520 x 600   |
| Type 502 | 280 x 470 | 1000 x 1000 |