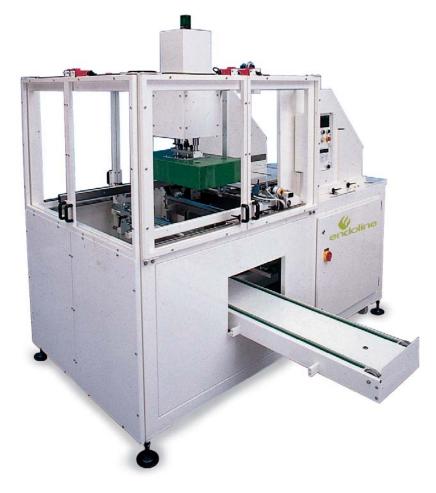

# 500 Series

The Endoline 500 series of tray erectors is designed to be flexible enough to produce a wide range of tray sizes and styles at up to 25 trays per minute. They are operator friendly machines that are easy to maintain and extremely simple to operate and adjust.

### Easy to Operate

The 500 series machines have simple mechanical operation and clear access for easy size change, cleaning and maintenance. They have full length interlocked doors for easy access.

## **Quick Size Change**

The tray erectors take just minutes to adjust to size changes, and the simple operator controls mean that down time is kept to a minimum.

### **Robust Construction**

High quality components housed in a robust chassis ensure minimal servicing and enable 24 hour operation. All our case tapers are designed for the rigours of typical end-of-line packaging environments.